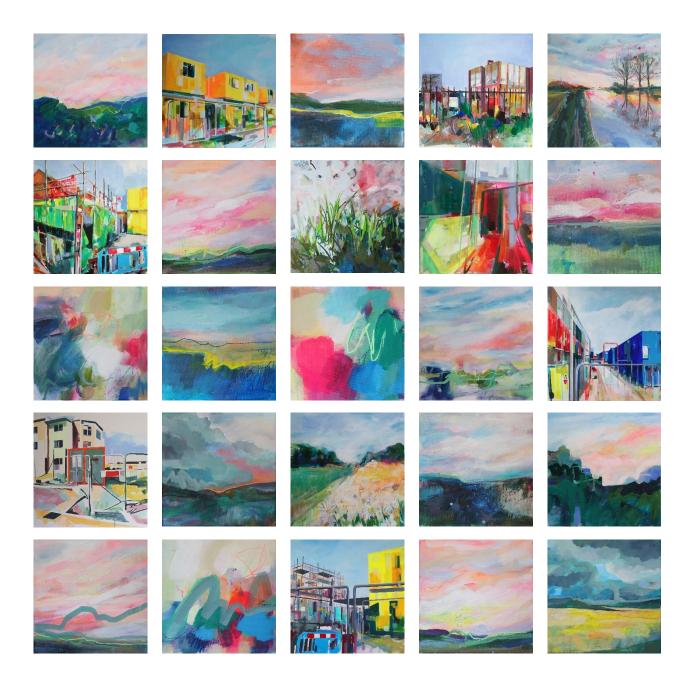

## Amy Wormald **20**-mile radius

## **Exhibition Catalogue**

Amy Wormald is a contemporary painter living in Ely whose colourful work is inspired by the Fens, construction and growth. The exhibition brings together paintings inspired by urban and rural landscapes within a 20-mile radius of Ely. Her work ranges from small studies of colour in nature, to large canvases of building sites and roadworks.